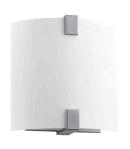

## **Properties**

| Base Construction | Steel          |
|-------------------|----------------|
| Lens              | Acrylic        |
| Application       | Sconce         |
| Location          | Damp           |
| CRI               | 80             |
| Life Hours        | 50,000         |
| Light Source      | Integrated LED |

## **Standard Selection**

| Voltage        | 120V (non dimming) |
|----------------|--------------------|
| Finish         | Brushed Nickel     |
| ССТ            | 3000K              |
| Finish Options |                    |
| Black          | Bronze             |
|                |                    |

## Options

| Size   | Dimensions                | Wat  | ttage | Voltage                                                                         | Lumens         |
|--------|---------------------------|------|-------|---------------------------------------------------------------------------------|----------------|
| ODF-11 | H:11.12" W:10.62" E:3.87" | 10/1 | 15/20 | ND (120V (non dimming)) / TD (120V Triac dimming)  DVD (120V-277V 0-10 dimming) | 1300/1950/2600 |