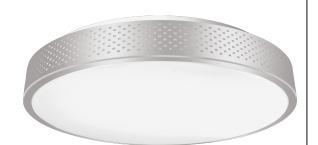

## WFTCN

**Ceiling-Flush Mount** 

## Properties

| Light Source      | Integrated LED |
|-------------------|----------------|
| Location          | Damp           |
| Base Construction | Steel          |
| Lens              | Acrylic        |
| Standard Finish   | Satin Nickel   |

## Specs

| Wattage    | Integrated LED                               |
|------------|----------------------------------------------|
| Voltage    | 120V Triac dimming                           |
| сст        | 5CCT - 2700K / 3000K / 3500K / 4000K / 5000K |
| Dimensions | D:13.8" H:3.3"                               |