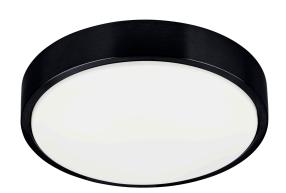

**Ceiling-Flush Mount** 

| Light Source      | Integrated LED    |  |  |
|-------------------|-------------------|--|--|
| Location          | Damp              |  |  |
| Base Construction | Cold-rolled Steel |  |  |
| Lens              | Acrylic           |  |  |
| Specs             |                   |  |  |
| Wattage           | Integrated LED    |  |  |

| <br>n | 0 | ~ | 0 |
|-------|---|---|---|
| <br>D |   | L | 3 |
|       |   |   |   |
|       |   |   |   |

Properties

| Wattage Integrated LE |                              |  |
|-----------------------|------------------------------|--|
| Voltage               | 120V Triac dimming           |  |
| ССТ                   | 3CCT - 3000K / 3500K / 4000K |  |
| Dimensions            | D:14" H:2.5"                 |  |

## **Light Properties**

| Lumens     | 2200   |
|------------|--------|
| CRI        | 80     |
| Life Hours | 50,000 |

## Other Options

| SKU     | Dimensions   | Wattage | Voltage            | CCT  | Lumens |
|---------|--------------|---------|--------------------|------|--------|
| WFTBB14 | D:14" H:2.5" | 25      | 120V Triac dimming | 3CCT | 2200   |
| WFTBB16 | D:16" H:2.5" | 32      | 120V Triac dimming | 3CCT | 2600   |