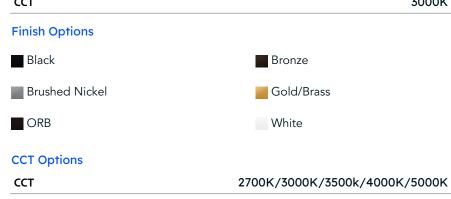

## **Standard Selection**

| Voltage<br>Finish | 120V (non dimming)  Brushed Nickel |  |
|-------------------|------------------------------------|--|
| CCT               | 3000K                              |  |
| Finish Ontions    |                                    |  |