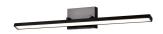

## **Properties**

| Acrylic        |  |
|----------------|--|
| 7101 7110      |  |
| Vanity         |  |
| Damp           |  |
| 80             |  |
| 50,000         |  |
| Integrated LED |  |
|                |  |

## **Standard Selection**

| Voltage        | 120V-2//V (non dimming)      |
|----------------|------------------------------|
| Finish         | ORB                          |
| ССТ            | 3CCT - 3000K / 3500K / 4000K |
| Finish Options |                              |
| Black          | Bronze                       |
| Brushed Nickel | Gold/Brass                   |

## Options

| Size     | Dimensions          | Wattage | Voltage                                                                                                          | Lumens |
|----------|---------------------|---------|------------------------------------------------------------------------------------------------------------------|--------|
| VBOMB-22 | L:22" H:4.8" E:3.3" | 17      | ND (120V (non dimming)) / TD (120V Triac dimming) DV (120V-277V (non dimming)) / DVD (120V-277V 0-10 dimming)    | 2210   |
| VBOMB-34 | L:34" H:4.8" E:3.3" | 22      | ND (120V (non dimming)) / TD (120V Triac dimming)<br>DV (120V-277V (non dimming)) / DVD (120V-277V 0-10 dimming) | 2860   |
| VBOMB-46 | L:46" H:4.8" E:3.3" | 34      | ND (120V (non dimming)) / TD (120V Triac dimming) DV (120V-277V (non dimming)) / DVD (120V-277V 0-10 dimming)    | 4420   |