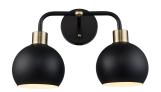

## **Properties Base Construction** Steel **Application** Vanity Location Damp **Light Source** E26 Lamp Base **Standard Selection** Voltage TD\* Black/Antique Gold Finish **Finish Options** Black Bronze Brushed Nickel Gold/Brass ORB White Black/Antique Gold **CCT Options** CCT

## Options Size Dimensions Wattage Voltage Lumens TLDH-15 L:15" H:11" E:8.3" / | TD (120V Triac dimming) 0 TLDH-23 L:23" H:11" E:8.3" / | TD (120V Triac dimming) 0 TLDH-30 L:30" H:11" E:8.3" / | TD (120V Triac dimming) 0