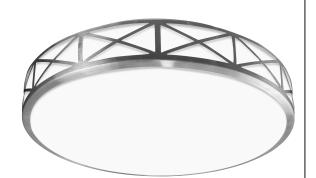

## **RFBHN**

**Ceiling-Flush Mount** 

| _  |     |    |      |
|----|-----|----|------|
| P٢ | op  | er | lies |
|    | - E |    |      |

| Light Source      | Integrated LED |
|-------------------|----------------|
| Location          | Damp           |
| Base Construction | Steel          |
| Lens              | Acrylic        |
| Standard Finish   | Satin Nickel   |