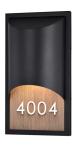

## **Standard Selection**

| voltage        | 120V-2//V (non dimming) |
|----------------|-------------------------|
| Finish         | Black/Maple             |
| ССТ            | 3000K                   |
| Finish Options |                         |

## Options

| Size     | Dimensions        | Wattage | Voltage                                                                                                       | Lumens |
|----------|-------------------|---------|---------------------------------------------------------------------------------------------------------------|--------|
| NB145-15 | H:14.5" W:8" E:4" | 10      | ND (120V (non dimming)) / TD (120V Triac dimming) DV (120V-277V (non dimming)) / DVD (120V-277V 0-10 dimming) | 1300   |