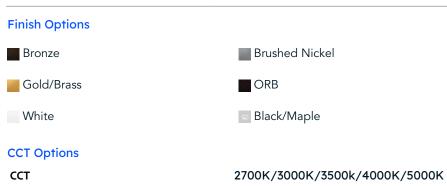

## **Standard Selection**

| voltage        | 120V-2//V (non dimming) |
|----------------|-------------------------|
| Finish         | Black/Maple             |
| ССТ            | 3000K                   |
| Finish Options |                         |