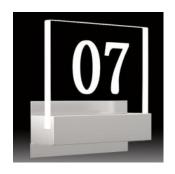

## **Properties**

| Base Construction | Steel          |  |
|-------------------|----------------|--|
| Lens              | Acrylic        |  |
| Application       | Address        |  |
| Location          | Damp           |  |
| CRI               | 80             |  |
| Life Hours        | 50,000         |  |
| Light Source      | Integrated LED |  |
|                   |                |  |

## Options

| Size    | Dimensions         | Wattage | Voltage                                                                                                       | Lumens |
|---------|--------------------|---------|---------------------------------------------------------------------------------------------------------------|--------|
| NB135-8 | H:7.4" W:6" E:2.4" | 9       | ND (120V (non dimming)) / TD (120V Triac dimming) DV (120V-277V (non dimming)) / DVD (120V-277V 0-10 dimming) | 1170   |