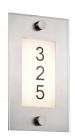

## **Properties**

| Base Construction | Cold-rolled Steel |  |  |
|-------------------|-------------------|--|--|
| Lens              | Glass             |  |  |
| Application       | Address           |  |  |
| Location          | Damp              |  |  |
| CRI               | 80                |  |  |
| Life Hours        | 50,000            |  |  |
| Light Source      | Integrated LED    |  |  |
|                   |                   |  |  |

## **Standard Selection**

| Voltage        | 120V-277V (non dimming)  Brushed Nickel  3000K |  |  |
|----------------|------------------------------------------------|--|--|
| Finish         |                                                |  |  |
| сст            |                                                |  |  |
| Finish Options |                                                |  |  |
|                |                                                |  |  |

## Options

| Size     | Dimensions        | Wattage | Voltage                                                                                                       | Lumens |
|----------|-------------------|---------|---------------------------------------------------------------------------------------------------------------|--------|
| NB132-12 | H:12" W:7" E:2.8" | 15      | ND (120V (non dimming)) / TD (120V Triac dimming) DV (120V-277V (non dimming)) / DVD (120V-277V 0-10 dimming) | 1950   |