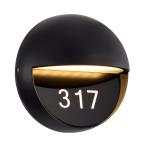

## **Properties**

| Aluminum       |  |
|----------------|--|
| Glass          |  |
| Address        |  |
| Wet            |  |
| 80             |  |
| 50,000         |  |
| Integrated LED |  |
|                |  |

## **Standard Selection**

| Voltage        | 120V-277V (non dimming) |  |  |
|----------------|-------------------------|--|--|
| Finish         | ORB                     |  |  |
| сст            | 3000K                   |  |  |
| Finish Options |                         |  |  |
| DII-           | D                       |  |  |

## Options

| Size    | Dimensions    | Wattage | Voltage                                                                                                          | Lumens |
|---------|---------------|---------|------------------------------------------------------------------------------------------------------------------|--------|
| NB130-6 | D:6.3" E:3.4" | 9       | ND (120V (non dimming)) / TD (120V Triac dimming)<br>DV (120V-277V (non dimming)) / DVD (120V-277V 0-10 dimming) | 1170   |