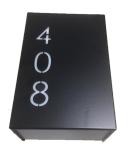

## **Properties**

| Base Construction | Steel          |  |
|-------------------|----------------|--|
| Lens              | Acrylic        |  |
| Application       | Address        |  |
| Location          | Damp           |  |
| CRI               | 80             |  |
| Life Hours        | 50,000         |  |
| Light Source      | Integrated LED |  |

## **Standard Selection**

| Voltage | 120V (non dimming) |
|---------|--------------------|
| Finish  | Black              |
| ССТ     | 3000K              |
|         |                    |