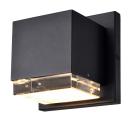

## **Properties**

| Cold-rolled Steel |
|-------------------|
| Glass             |
| Sconce            |
| Wet               |
| 80                |
| 50,000            |
| Integrated LED    |
|                   |

## **Standard Selection**

| Voltage        | 120V-277V (non dimming) |  |
|----------------|-------------------------|--|
| Finish         | Bronze                  |  |
| ССТ            | 3000K                   |  |
| Finish Options |                         |  |
| Bronze         | Brushed Nickel          |  |

## **CCT Options**

2700K/3000K/3500k/4000K/5000K CCT

| C | ptions |                  |         |                                                                                                               |        |
|---|--------|------------------|---------|---------------------------------------------------------------------------------------------------------------|--------|
|   | Size   | Dimensions       | Wattage | Voltage                                                                                                       | Lumens |
|   | MTBB-5 | H:5" W:5" E:3.9" | 8       | ND (120V (non dimming)) / TD (120V Triac dimming) DV (120V-277V (non dimming)) / DVD (120V-277V 0-10 dimming) | 1040   |