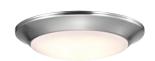

## **Properties**

| Base Construction | Aluminum       |  |
|-------------------|----------------|--|
| Lens              | Acrylic        |  |
| Application       | Flush Mount    |  |
| Location          | Damp           |  |
| CRI               | 80             |  |
| Life Hours        | 50,000         |  |
| Light Source      | Integrated LED |  |
|                   |                |  |

## Options

| Size   | Dimensions    | Wattage | Voltage                                                                                                       | Lumens |
|--------|---------------|---------|---------------------------------------------------------------------------------------------------------------|--------|
| MASA-7 | D:7.4" H:1.5" | 15      | ND (120V (non dimming)) / TD (120V Triac dimming) DV (120V-277V (non dimming)) / DVD (120V-277V 0-10 dimming) | 1950   |