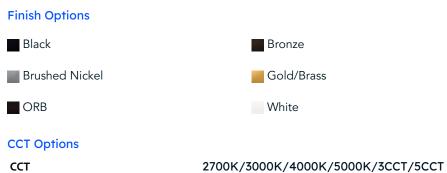

## **Standard Selection**

| Voltage        | 120V Triac dimming |
|----------------|--------------------|
| Finish         | Brushed Nickel     |
| ССТ            | 4000K              |
| Finish Options |                    |