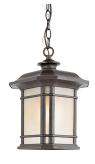

## **Properties**

| Base Construction | Steel         |
|-------------------|---------------|
| Lens              | Glass         |
| Application       | Pendant       |
| Location          | Wet           |
| Light Source      | E26 Lamp Base |