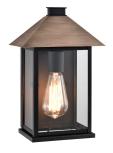

## Properties

| Base Construction | Cold-rolled Steel/Aluminum Extrusion |  |  |
|-------------------|--------------------------------------|--|--|
| Lens              | Glass                                |  |  |
| Application       | Lantern                              |  |  |
| Location          | Wet                                  |  |  |
| Light Source      | E26 Lamp Base                        |  |  |

## Standard Selection

| Voltage          | TD*                 |
|------------------|---------------------|
| Finish           | Black               |
| Recommended Bulb | ST21                |
|                  | * Bulb not included |
| Finish Options   |                     |
| Black            | Bronze              |
| Brushed Nickel   | Gold/Brass          |
| ORB              | White               |
| CCT Options      |                     |
| сст              | /                   |

| Options                              |                     |                      |                                                            |                  |
|--------------------------------------|---------------------|----------------------|------------------------------------------------------------|------------------|
| Size                                 | Dimensions          | Wattage              | Voltage                                                    | Lumens           |
| LAGG-12                              | H:12.2" W:8" E:5.5" | /                    | TD (120V Triac dimming)                                    | 0                |
| <b>Options</b><br>PC - Photo Control |                     |                      | Not seeing what you<br>Contact us!<br>info@asllighting.com | 're looking for? |
| © Copyright © 2025 ASL               |                     | reserved. 🏾 🌐 asllia | hting.com                                                  |                  |