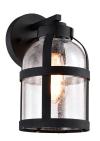

## **Properties**

| Base Construction  | Die Cast Aluminum   |
|--------------------|---------------------|
| Lens               | Seeded Glass        |
| Application        | Lantern             |
| Location           | Wet                 |
| Light Source       | E26 Lamp Base       |
| Standard Selection |                     |
| Voltage            | TD*                 |
| Finish             | Black               |
| Recommended Bulb   | ST21                |
|                    | * Bulb not included |
| Finish Options     |                     |
| Black              | Bronze              |
| Brushed Nickel     | Gold/Brass          |
| ORB                | White               |
| CCT Options        |                     |
| CCT                | /                   |