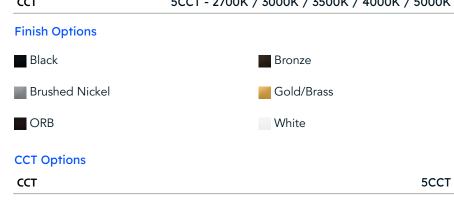

## **Standard Selection**

| voitage | 120V Triac aimming                           |  |
|---------|----------------------------------------------|--|
| Finish  | Brushed Nickel                               |  |
| ССТ     | 5CCT - 2700K / 3000K / 3500K / 4000K / 5000K |  |