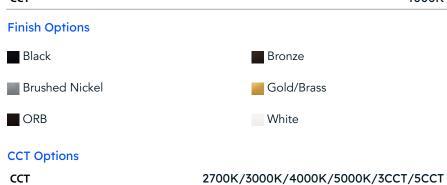

### **Standard Selection**

| Voltage | 120V Triac dimming |
|---------|--------------------|
| Finish  | White              |
| ССТ     | 4000K              |
|         |                    |