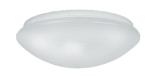

#### **Properties**

| Base Construction | Steel          |  |  |
|-------------------|----------------|--|--|
| Lens              | Acrylic        |  |  |
| Application       | Flush Mount    |  |  |
| Location          | Damp           |  |  |
| CRI               | 80             |  |  |
| Life Hours        | 50,000         |  |  |
| Light Source      | Integrated LED |  |  |

### **Standard Selection**

| Voltage | 120V Triac dimming |
|---------|--------------------|
| Finish  | White              |
| ССТ     | 4000K              |
|         |                    |