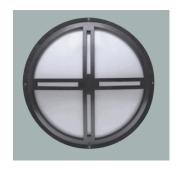

## **Properties**

| Base Construction  | Die Cast Aluminum  |
|--------------------|--------------------|
| Lens               | Polycarbonate      |
| Application        | Sconce             |
| Location           | Wet                |
| CRI                | 80                 |
| Life Hours         | 50,000             |
| Light Source       | Integrated LED     |
| Standard Selection |                    |
| Voltage            | 120V (non dimming) |
| Finish             | Black              |
| ССТ                | 3000K              |

## **CCT Options**

2700K/3000K/3500k/4000K/5000K CCT

Options

Size Dimensions Wattage Voltage Lumens ND (120V (non dimming)) / TD (120V Triac dimming) CGK-14 D:13.25" E:4" 15/20/25 1950/2600/3250 DV (120V-277V (non dimming)) / DVD (120V-277V 0-10 dimming)