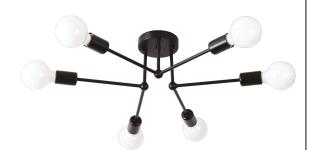

| Pr | 0   | be | rti | es |
|----|-----|----|-----|----|
|    | - 1 |    |     |    |

| · · ·             |               |
|-------------------|---------------|
| Light Source      | E26 Lamp Base |
| Lamp QTY          | 6             |
| Location          | Damp          |
| Base Construction | Steel         |
| Lens              | N/A           |
| Standard Finish   | Black         |

## Specs

| Wattage    | E26 Lamp Base      |
|------------|--------------------|
| Voltage    | 120V Triac dimming |
| Dimensions | H:7.8" W:27.5"     |
| Dimming    | Yes                |
|            |                    |

## **Light Properties**

| Recommended Bul | Ь |
|-----------------|---|
|-----------------|---|

G25\*
\*Not included

Not seeing what you're looking for? Contact us! info@asllighting.com

## CBSRB28

Ceiling-Semi-flush