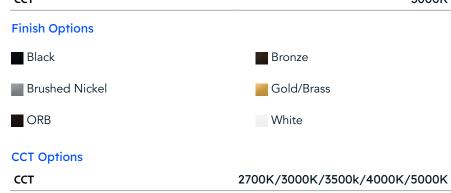

## **Standard Selection**

| Voltage | 120V (non dimming) |
|---------|--------------------|
| Finish  | Gold/Brass         |
| ССТ     | 3000K              |
|         |                    |

## Options

| Size   | Dimensions            | Wattage  | Voltage                                                                         | Lumens         |
|--------|-----------------------|----------|---------------------------------------------------------------------------------|----------------|
| BSE-13 | H:13.25" W:6.12" E:4" | 10/15/20 | ND (120V (non dimming)) / TD (120V Triac dimming)  DVD (120V-277V 0-10 dimming) | 1300/1950/2600 |