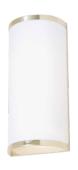

## **Properties**

| Base Construction | Steel          |  |
|-------------------|----------------|--|
| Lens              | Acrylic        |  |
| Application       | Sconce         |  |
| Location          | Damp           |  |
| CRI               | 80             |  |
| Life Hours        | 50,000         |  |
| Light Source      | Integrated LED |  |

## **Standard Selection**

| Voltage | 120V (non dimming) |
|---------|--------------------|
| Finish  | Gold/Brass         |
| ССТ     | 3000K              |
|         |                    |

## Options

| Size   | Dimensions            | Wattage  | Voltage                                                                         | Lumens         |
|--------|-----------------------|----------|---------------------------------------------------------------------------------|----------------|
| BSE-13 | H:13.25" W:6.12" E:4" | 10/15/20 | ND (120V (non dimming)) / TD (120V Triac dimming)  DVD (120V-277V 0-10 dimming) | 1300/1950/2600 |