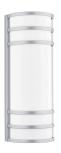

## **Properties**

| Base Construction | Stainless Steel |  |  |
|-------------------|-----------------|--|--|
| Lens              | Acrylic         |  |  |
| Application       | Sconce          |  |  |
| Location          | Damp            |  |  |
| CRI               | 80              |  |  |
| Life Hours        | 50,000          |  |  |
| Light Source      | Integrated LED  |  |  |

## **Standard Selection**

| Voltage | 120V (non dimming) |  |  |  |
|---------|--------------------|--|--|--|
| Finish  | Brushed Nickel     |  |  |  |
| ССТ     | 3000K              |  |  |  |
|         |                    |  |  |  |