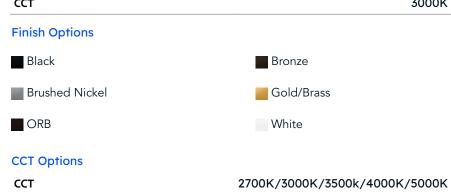

## **Standard Selection**

| Voltage | 120V (non dimming) |  |  |  |
|---------|--------------------|--|--|--|
| Finish  | Brushed Nickel     |  |  |  |
| ССТ     | 3000K              |  |  |  |
|         |                    |  |  |  |