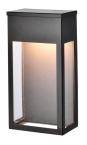

## **Properties**

| ase Construction Cold-rolled S |               |
|--------------------------------|---------------|
| Application                    | Sconce        |
| Location                       | Damp          |
| Light Source                   | E26 Lamp Base |
|                                |               |

#### **Standard Selection**

| Voltage          | TD*                 |
|------------------|---------------------|
| Finish           | Black               |
| ССТ              | 2700K               |
| Recommended Bulb | ST21 LED Bulb       |
|                  | * Bulb not included |

## Options

| Size    | Dimensions      | Wattage | Voltage                 | Lumens |
|---------|-----------------|---------|-------------------------|--------|
| BSBD-12 | H:12" W:6" E:4" | 9       | TD (120V Triac dimming) | O      |