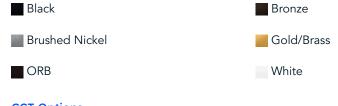

## **Properties**

| ase Construction Cold-rolled S |               |
|--------------------------------|---------------|
| Application                    | Sconce        |
| Location                       | Damp          |
| Light Source                   | E26 Lamp Base |
|                                |               |

#### **Standard Selection**

| Voltage          | TD*                 |
|------------------|---------------------|
| Finish           | Black               |
| ССТ              | 2700K               |
| Recommended Bulb | ST21 LED Bulb       |
|                  | * Bulb not included |

# **Finish Options**



# **CCT Options**

CCT 2700K/3000K/3500k/4000K

## Options

| Size    | Dimensions      | Wattage | Voltage                 | Lumens |
|---------|-----------------|---------|-------------------------|--------|
| BSBD-12 | H:12" W:6" E:4" | 9       | TD (120V Triac dimming) | O      |

Not seeing what you're looking for?

Contact us!

info@asllighting.com

© Copyright © 2025 ASL Lighting Inc. All rights reserved.

asllighting.com