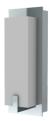

## **Properties**

| Base Construction | Steel          |  |  |  |
|-------------------|----------------|--|--|--|
| Lens              | Acrylic        |  |  |  |
| Application       | Sconce         |  |  |  |
| Location          | Damp           |  |  |  |
| CRI               | 80             |  |  |  |
| Life Hours        | 50,000         |  |  |  |
| Light Source      | Integrated LED |  |  |  |

## Options

| Size    | Dimensions      | Wattage  | Voltage                 |   | Lumens         |
|---------|-----------------|----------|-------------------------|---|----------------|
| BCRO-12 | H:12" W:6" E:4" | 10       | ND (120V (non dimming)) | ļ | 1300           |
| BCRO-16 | H:16" W:6" E:4" | 10/15/20 | ND (120V (non dimming)) | ļ | 1300/1950/2600 |