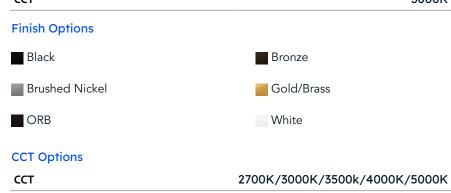

## **Standard Selection**

| Voltage | 120V (non dimming) |
|---------|--------------------|
| Finish  | Brushed Nickel     |
| ССТ     | 3000K              |
|         |                    |