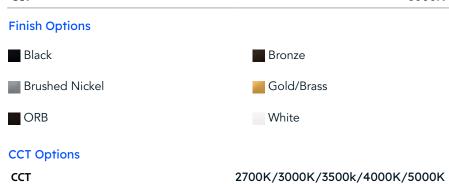

## **Standard Selection**

| Voltage | 120V (non dimming) |
|---------|--------------------|
| Finish  | Black              |
| ССТ     | 3000K              |
|         |                    |