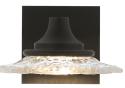

## **Properties**

| Base Construction | Cold-rolled Steel Sconce |  |  |
|-------------------|--------------------------|--|--|
| Application       |                          |  |  |
| Location          | Damp                     |  |  |
| CRI               | 80                       |  |  |
| Life Hours        | 50,000                   |  |  |
| Light Source      | Integrated LED           |  |  |
|                   |                          |  |  |

## **Standard Selection**

| Voltage | 120V (non dimming) |
|---------|--------------------|
| Finish  | Black              |
| ССТ     | 3000K              |
|         |                    |

## Options

| Size     | Dimensions         | Wattage | Voltage                 | Lumens |
|----------|--------------------|---------|-------------------------|--------|
| BCRMO1-8 | H:5.5" W:8.2" E:9" | 10      | ND (120V (non dimming)) | 1300   |