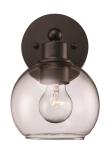

# Properties Base Construction

| Base Construction | Steel         |
|-------------------|---------------|
| Lens              | Glass         |
| Application       | Sconce        |
| Location          | Damp          |
| Light Source      | E26 Lamp Base |
|                   |               |

#### **Standard Selection**

|                  | * Dulle met included |
|------------------|----------------------|
| Recommended Bulb | A19*                 |
| ССТ              | 3000K                |
| Finish           | Black                |
| Voltage          | יַטוּ                |