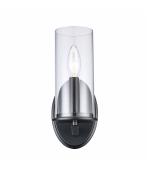

Steel

Glass

Sconce

# **Base Construction** Lens Application

Location Damp E12 Lamp Base **Light Source** 

### **Standard Selection**

**Properties** 

| Voltage          | TD*                 |  |
|------------------|---------------------|--|
| Finish           | Black               |  |
| сст              | 3000K               |  |
| Recommended Bulb | Candelabra          |  |
|                  | * Rulb not included |  |