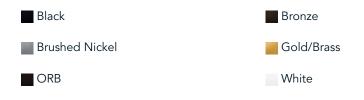

Steel

Glass

Sconce







# **Base Construction** Lens Application

Location Damp E12 Lamp Base **Light Source** 

### **Standard Selection**

**Properties** 

| Voltage          | TD*                 |  |
|------------------|---------------------|--|
| Finish           | Black               |  |
| сст              | 3000K               |  |
| Recommended Bulb | Candelabra          |  |
|                  | * Rulb not included |  |

Bulb not included

# **Finish Options**



# **CCT Options**

2700K/3000K/3500k/4000K CCT

### Options

| Size     | Dimensions            | Wattage | Voltage                 | Lumens |
|----------|-----------------------|---------|-------------------------|--------|
| BCRMJ-10 | H:10.4" W:4.6" E:6.8" | 5       | TD (120V Triac dimming) | 0      |

Not seeing what you're looking for?

Contact us!

info@asllighting.com

© Copyright © 2025 ASL Lighting Inc. All rights reserved.

asllighting.com