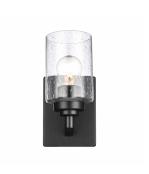

# **Properties**

| Base Construction | Steel         |  |
|-------------------|---------------|--|
| Lens              | Glass         |  |
| Application       | Sconce        |  |
| Location          | Damp          |  |
| Light Source      | E26 Lamp Base |  |

### **Standard Selection**

| Voltage          | TD*                 |
|------------------|---------------------|
| Finish           | Brushed Nickel      |
| сст              | 3000K               |
| Recommended Bulb | A19*                |
|                  | * Pulb not included |

## Options

| Size    | Dimensions          | Wattage | Voltage                 | Lumens |
|---------|---------------------|---------|-------------------------|--------|
| BCRMI-9 | H:9" W:4.5" E:6.25" | 9       | TD (120V Triac dimming) | 0      |