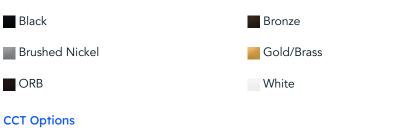

# **Properties**

| Base Construction | Steel         |  |
|-------------------|---------------|--|
| Lens              | Glass         |  |
| Application       | Sconce        |  |
| Location          | Damp          |  |
| Light Source      | E26 Lamp Base |  |

### **Standard Selection**

| Voltage          | TD*                 |
|------------------|---------------------|
| Finish           | Brushed Nickel      |
| сст              | 3000K               |
| Recommended Bulb | A19*                |
|                  | * Pulb not included |

Bulb not included

# **Finish Options**



2700K/3000K/3500k/4000K CCT

## Options

| Size    | Dimensions          | Wattage | Voltage                 | Lumens |
|---------|---------------------|---------|-------------------------|--------|
| BCRMI-9 | H:9" W:4.5" E:6.25" | 9       | TD (120V Triac dimming) | 0      |

Not seeing what you're looking for?

Contact us!

info@asllighting.com

© Copyright © 2025 ASL Lighting Inc. All rights reserved.

asllighting.com