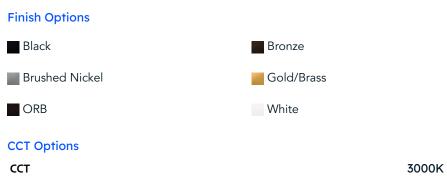

## **Standard Selection**

| Voltage | 120V (non dimming) |
|---------|--------------------|
| Finish  | Brushed Nickel     |
| ССТ     | 3000K              |
|         |                    |