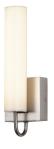

## **Properties**

| Acrylic        |  |
|----------------|--|
| Sconce         |  |
| Damp           |  |
| 80             |  |
| 50,000         |  |
| Integrated LED |  |
|                |  |

## **Standard Selection**

| Voltage        | 120V-277V (non dimming) |
|----------------|-------------------------|
| Finish         | Brushed Nickel          |
| ССТ            | 3000K                   |
| Finish Options |                         |
| Black          | Bronze                  |

Brushed Nickel Gold/Brass

**CCT Options** 

ORB

2700K/3000K/3500k/4000K/5000K CCT

White

## Options

| Size    | Dimensions            | Wattage | Voltage                                                                                                       | Lumens |
|---------|-----------------------|---------|---------------------------------------------------------------------------------------------------------------|--------|
| BCRK-13 | H:12.8" W:4.3" E:3.5" | 9       | ND (120V (non dimming)) / TD (120V Triac dimming) DV (120V-277V (non dimming)) / DVD (120V-277V 0-10 dimming) | 1170   |