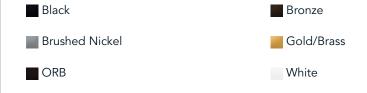

# **Finish Options**

### **Standard Selection**

| Voltage          | TD*            |  |
|------------------|----------------|--|
| Finish           | Brushed Nickel |  |
| ССТ              | 3000K          |  |
| Recommended Bulb | T10            |  |
|                  |                |  |