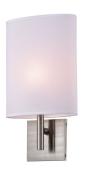

## **Properties**

| Cold-rolled Steel |  |
|-------------------|--|
| Acrylic           |  |
| Sconce            |  |
| Damp              |  |
| E26 Lamp Base     |  |
|                   |  |

### **Standard Selection**

| Voltage          | TD*            |  |
|------------------|----------------|--|
| Finish           | Brushed Nickel |  |
| ССТ              | 3000K          |  |
| Recommended Bulb | T10            |  |
|                  |                |  |

## Options

| Size     | Dimensions            | Wattage | Voltage                 | Lumens |
|----------|-----------------------|---------|-------------------------|--------|
| BCRJA-17 | H:16.6" W:8.3" E:3.9" | 5/8     | TD (120V Triac dimming) | 0/0    |